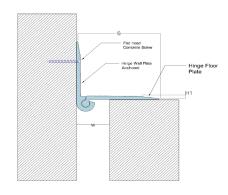

## Movement ± 50%

|                | System     | w           | H1             | H2       | S         | В        | Movement +/- |           | L    |
|----------------|------------|-------------|----------------|----------|-----------|----------|--------------|-----------|------|
| Application    |            | Joint Width | Frame Height 1 | Height 2 | Sightline | Blockout | Horizontal   | Vertical  | Load |
|                |            | mm          | mm             | mm       | mm        | mm       | mm           | mm        | Kn   |
| Floor to Floor | i840-50    | 50          | 5              | *        | 175       | *        | ±25          | +10/-51   | 50   |
|                | i840-100   | 100         | 5              | *        | 265       | *        | ±50          | +10/-51   | 50   |
|                | i840-150   | 150         | 5              | *        | 327       | *        | ±75          | +13/-71   | 45   |
|                | i840-200   | 200         | 11             | *        | 446       | *        | ±100         | +25 / -64 | 45   |
| Floor to Wall  | i840-C-50  | 50          | 5              | *        | 175       | *        | ±25          | +10/-51   | 50   |
|                | i840-C-100 | 100         | 5              | *        | 265       | *        | ±50          | +10/-51   | 50   |
|                | i840-C-150 | 150         | 5              | *        | 330       | *        | ±75          | +13/-71   | 45   |
|                | i840-C-200 | 200         | 11             | *        | 450       | *        | ±100         | +25 / -64 | 45   |

# Series i840 C - Floor to Wall