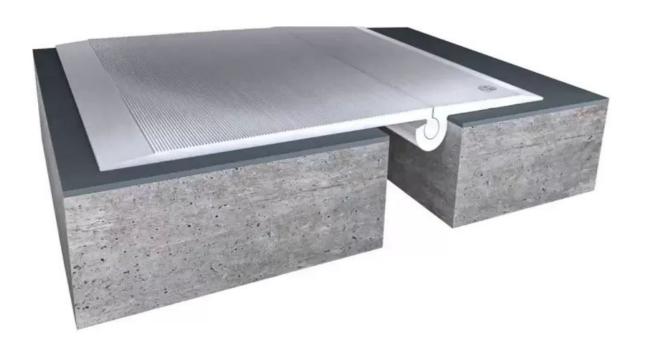

# Description

The **i840**<sup>®</sup> floor expansion joint system is designed for uneven slab construction.

### **Key Features**

- Install Condition: Floor/Floor, Floor/Wall.
- Joint width: 50-200mm.
- · Optional fire rated.
- Seamlessly integrates with coordinating Wall system.
- Anti-slip surface serrations.
- Applicable for existing conditions, additions and new construction.
- Mill finish aluminum.

# Series i840 - Floor to Floor