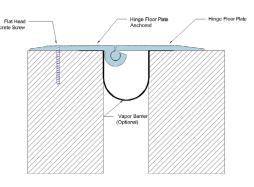

If concrete blockouts (rebates) are required, ensure continuous support equal to surrounding substrate structural values.

Fire Rated Assemblies: Where required, install to manufacturer's instructions.

**Moisture Barrier:** Where required, install to manufacturer's instructions.