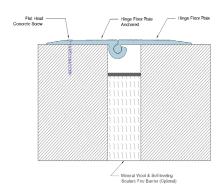

| *        | 446       | *        | ±100         | +25 / -64 | 45   |
| Floor to Wall  | i840-C-50  | 50          | 5              | *        | 175       | *        | ±25          | +10/-51   | 50   |
|                | i840-C-100 | 100         | 5              | *        | 265       | *        | ±50          | +10/-51   | 50   |
|                | i840-C-150 | 150         | 5              | *        | 330       | *        | ±75          | +13/-71   | 45   |
|                | i840-C-200 | 200         | 11             | *        | 450       | *        | ±100         | +25 / -64 | 45   |

**i840**<sup>®</sup>



# Series i840 - Floor to Floor

# Series i840 C - Floor to Wall





# Series **i840** - Mineral Wool & Sealant Fire Barrier Options

# Series i840 - iFlex PVC Options





i840<sup>®</sup>



# Our Previous Submittals & Approvals











| THE RESIDENCE OF THE PARTY OF T |