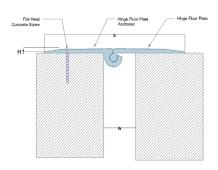

## Movement ± 50%

|                | System     | w           | H1             | H2       | S         | В        | Movement +/- |           | L    |
|----------------|------------|-------------|----------------|----------|-----------|----------|--------------|-----------|------|
| Application    |            | Joint Width | Frame Height 1 | Height 2 | Sightline | Blockout | Horizontal   | Vertical  | Load |
|                |            | mm          | mm             | mm       | mm        | mm       | mm           | mm        | Kn   |
| Floor to Floor | i840-50    | 50          | 5              | *        | 175       | *        | ±25          | +10/-51   | 50   |
|                | i840-100   | 100         | 5              | *        | 265       | *        | ±50          | +10/-51   | 50   |
|                | i840-150   | 150         | 5              | *        | 327       | *        | ±75          | +13/-71   | 45   |
|                | i840-200   | 200         | 11             | *        | 446       | *        | ±100         | +25 / -64 | 45   |
| Floor to Wall  | i840-C-50  | 50          | 5              | *        | 175       | *        | ±25          | +10/-51   | 50   |
|                | i840-C-100 | 100         | 5              | *        | 265       | *        | ±50          | +10/-51   | 50   |
|                | i840-C-150 | 150         | 5              | *        | 330       | *        | ±75          | +13/-71   | 45   |
|                | i840-C-200 | 200         | 11             | *        | 450       | *        | ±100         | +25 / -64 | 45   |

# Series i840 - Floor to Floor