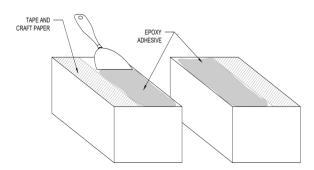

## **Preparation of the Work Area:**

- 1. Please read through entire instructions before installation.
- 2. Make sure the width and depth of the joint face are 90 ° to the slab's surface.
- 3. Measure along length of joint to ensure opening is correct size for joint material.
- 4. Remediate deviations that exceed product tolerances.
- 5. To ensure successful installation, clean the blockout/joint edge of all contaminants and impurities.

- 5. Apply adhesive sealant to underside of flaps and fold over end condition. Seal the flanged edges and any open ares with .adhesive to ensure a watertight seal
- 6. Epoxy should be applied to both the inside joint walls and ribbed walls of the seal using a margin trowel or chip brush

- 7. Make a overlap of at least 10 cm of EPDM tape at .the joints to ensure no water leakage
- 8. As seal is installed, clean the visible surface and ensure epoxy has been filled flush to top surface
- 9. Once installation is complete, remove tape from joint edge.Clean any adhesive off of joint surface