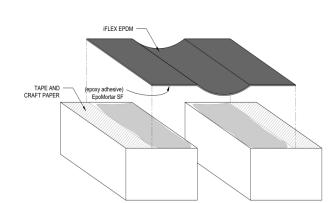

- Before installing vapor barrier into joint system pre-assemble section runs remembering to allow for extra length on each end. Clean ends with EPDM primer
- When installing vapor barrier using expansion joint cover frames, EPDM tape against substrate free of dirt, oil and loose debris
- 3. Ensure the butt ends of both mating sections are snug against each other

- 5. Apply adhesive sealant to underside of flaps and fold over end condition. Seal the flanged edges and any open ares with .adhesive to ensure a watertight seal
- 6. Epoxy should be applied to both the inside joint walls and ribbed walls of the seal using a margin trowel or chip brush

- 7. Make a overlap of at least 10 cm of EPDM tape at .the joints to ensure no water leakage
- 8. As seal is installed, clean the visible surface and ensure epoxy has been filled flush to top surface
- 9. Once installation is complete, remove tape from joint edge.Clean any adhesive off of joint surface