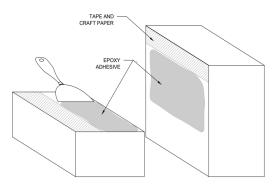

- 5. Apply adhesive sealant to underside of flaps and fold over end condition. Seal the flanged edges and any open ares with .adhesive to ensure a watertight seal
- 6. Epoxy should be applied to both the inside joint walls and ribbed walls of the seal using a margin trowel or chip brush

- 7. Make a overlap of at least 10 cm of EPDM tape at .the joints to ensure no water leakage
- 8. As seal is installed, clean the visible surface and ensure epoxy has been filled flush to top surface
- 9. Once installation is complete, remove tape from joint edge.Clean any adhesive off of joint surface