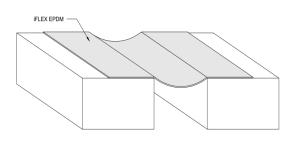

- 7. Make a overlap of at least 10 cm of EPDM tape at .the joints to ensure no water leakage
- 8. As seal is installed, clean the visible surface and ensure epoxy has been filled flush to top surface
- 9. Once installation is complete, remove tape from joint edge.Clean any adhesive off of joint surface