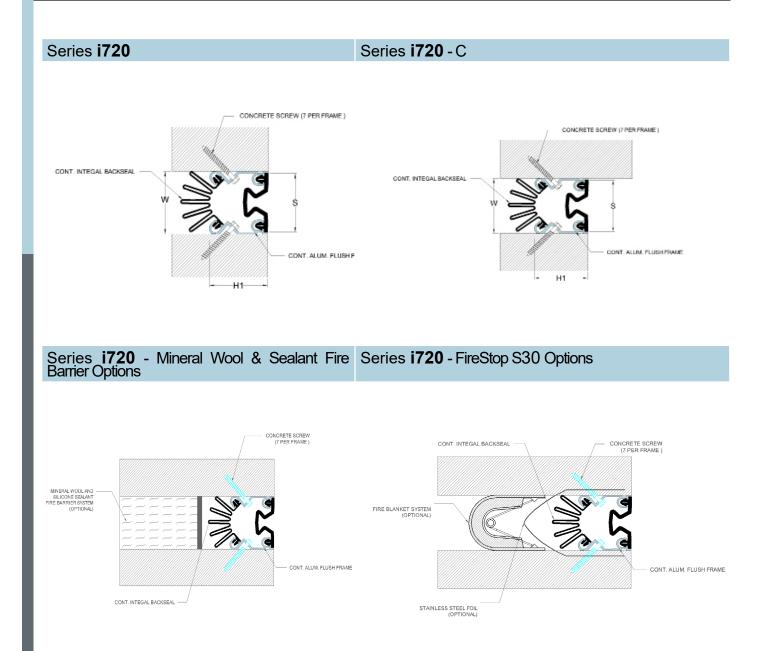

|                             |                   | W           | H1             | H2       | S         | В        | Movem      | ent +/-  | L    |
|-----------------------------|-------------------|-------------|----------------|----------|-----------|----------|------------|----------|------|
| Application                 | System            | Joint Width | Frame Height 1 | Height 2 | Sightline | Blockout | Horizontal | Vertical | Load |
|                             | mm                | mm          | mm             | mm       | mm        | mm       | mm         | Kn       |      |
|                             | i720-50           | 50          | 49             | *        | 50        | *        | 25         | 25       | *    |
| Wall/Wall                   | Wall/Wall i720-75 | 75          | 49             | *        | 75        | *        | 38         | 38       | *    |
| Ceiling/ Ceiling i72        | i720-100          | 100         | 49             | *        | 100       | *        | 50         | 50       | *    |
|                             | i720-125          | 125         | 49             | *        | 125       | *        | 63         | 63       | *    |
|                             | i720-150          | 150         | 49             | *        | 150       | *        | 75         | 75       | *    |
|                             | i720-C-50         | 50          | 49             | *        | 50        | *        | 25         | 25       | *    |
|                             | i720-C-75         | 75          | 49             | *        | 75        | *        | 38         | 38       | *    |
| Wall/Corner<br>Wall/Ceiling | 1720-C-100        | 100         | 49             | *        | 100       | *        | 50         | 50       | *    |
| train, centing              | i720-C-125        | 125         | 49             | *        | 125       | *        | 63         | 63       | *    |
|                             | i720-C-150        | 150         | 49             | *        | 150       | *        | 75         | 75       | *    |

### Movement ± 50%