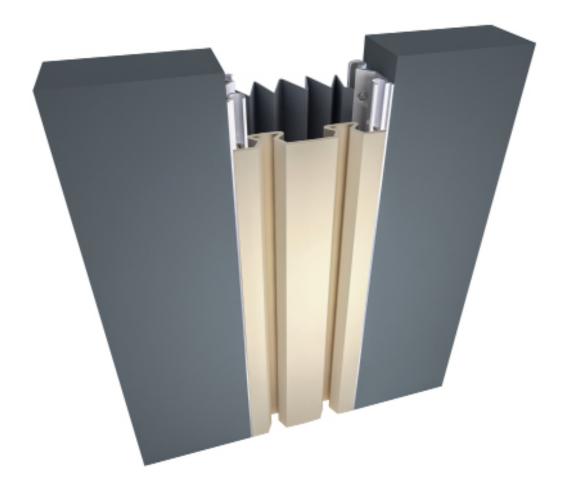

### Description

The **i720**<sup>®</sup> exterior wall + ceiling expansion joint system is flush mounted to reduce sightline. Additionally, the pleated seal comes in a variety of colors to blend into your wall material.

#### **Key Features**

Install Condition: Wall/Wall, Ceiling/Ceiling.

• Joint width: 50-150mm.

• Flush mount interior and exterior systems reduce sightline.

• **i900 TR**<sup>®</sup> seals - Field heat weldable for weather tight transitions.

• Standard seal colors: black, beige, gray, off white and bright white. Custom colors available upon request.

• 4 component exterior system includes integral backseal.

• May be installed to various substrates with mechanical anchors or epoxy adhesive.

• Mill finish aluminum.