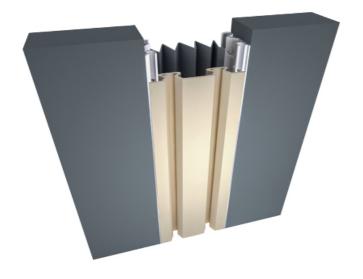

### Description

The **i720**<sup>®</sup> exterior wall + ceiling expansion joint system is flush mounted to reduce sightline. Additionally, the pleated seal comes in a variety of colors to blend into your wall material.

#### **Key Features**

Install Condition: Wall/Wall, Ceiling/Ceiling.

• Joint width: 50-150mm.

• Flush mount interior and exterior systems reduce sightline.

• **i900 TR**<sup>®</sup> seals - Field heat weldable for weather tight transitions.

• Standard seal colors: black, beige, gray, off white and bright white. Custom colors available upon request.

• 4 component exterior system includes integral backseal.

• May be installed to various substrates with mechanical anchors or epoxy adhesive.

• Mill finish aluminum.