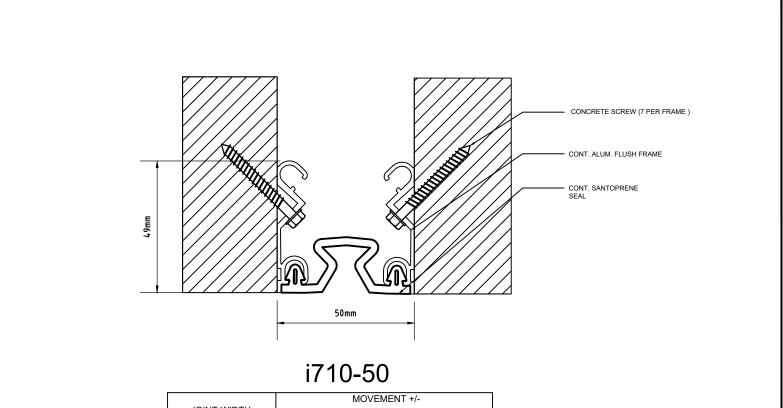

| JOINT WIDTH |            |          |  |
|-------------|------------|----------|--|
|             | HORIZONTAL | VERTICAL |  |
| MM          | MM         | MM       |  |
| 50          | 25         | 25       |  |