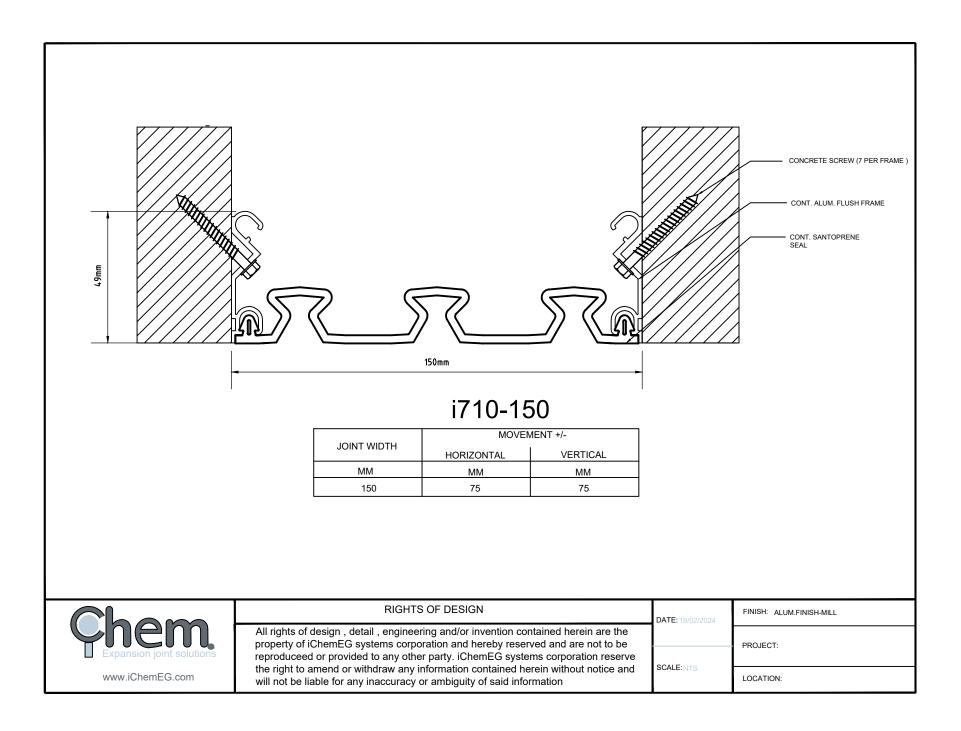

| JOINT WIDTH |            |          |  |
|-------------|------------|----------|--|
|             | HORIZONTAL | VERTICAL |  |
| MM          | MM         | MM       |  |
| 50          | 25         | 25       |  |

|  | RIGHTS OF DESIGN                                                                                                                                                                                                                                                                                                                                                                                                          | DATE: 19/02/2024 | FINISH: ALUM.FINISH-MILL |
|--|---------------------------------------------------------------------------------------------------------------------------------------------------------------------------------------------------------------------------------------------------------------------------------------------------------------------------------------------------------------------------------------------------------------------------|------------------|--------------------------|
|  | All rights of design , detail , engineering and/or invention contained herein are the<br>property of iChemEG systems corporation and hereby reserved and are not to be<br>reproduceed or provided to any other party. iChemEG systems corporation reserve<br>the right to amend or withdraw any information contained herein without notice and<br>will not be liable for any inaccuracy or ambiguity of said information | SCALE:NTS        | PROJECT:                 |
|  |                                                                                                                                                                                                                                                                                                                                                                                                                           |                  | LOCATION:                |