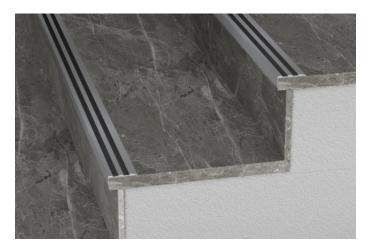

# Description

The **i2025**® a System is a Stair Nosing Profile matching with many finishes.

### **Key Features**

• Adaptable to many finishes, including ceramic tile, marble, stone , terrazzo and resin.

- Snap-fit design for easy on site assembly.
- No dirt or water traps.
- Aluminium available in several colors.
- Anodized Aluminium.

#### uses

- Provide Slip Resistance.
- Protect Step Edge.
- Provide Visual Contrast for step edge.

# Protect

The **i2025**® increase the lifespan of the stairs, providing a long lasting and safe staircase. Stair Nosing helps protect the most exposed areas of the stair tread from damage and general wear.