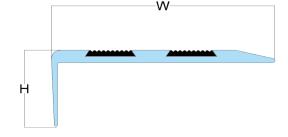

# Maintenance

The **i2025**® does not require any special maintenance; it is suggested to clean it with normal household cleaning products.

| System | W     | Н      | S         |
|--------|-------|--------|-----------|
|        | Width | Height | thickness |
|        | mm    | mm     | mm        |
| i2025  | 75    | 30     | 5         |